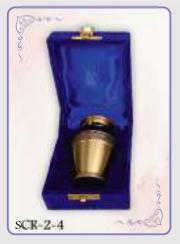

Reliquary without a box: SCR-1-1 to SCR-1-4

Reliquary with a box: SCR-2-2 to SCR-2-19

Reliquary on a chain: SCR-3-1 to SCR-3-30

Bracelet reliquary: SCR-3-31 and SCR-3-32

Elease don't hesitate to contact us with any enquiries regarding the urns or reliquaries