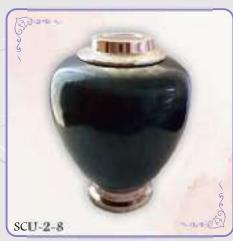

# Premation Ulrns and Reliquaries

Cake a look at our range of our beautifully crafted urns and accessories.

The urns with capacity of about 4kg have been designed with different materials ranging through:

Aluminium: SCU-1-1 to SCU-1-9

Aluminium and Brass: SCU-2-1 to SCU-2-13

Aluminium and Glass: SCU-3-1 to SCU-3-4

Stone: SCU-4-1 to SCU-4-14

Stone urn with reliquary: SCR-2-1

Other accessories with capacity from few to several grams: