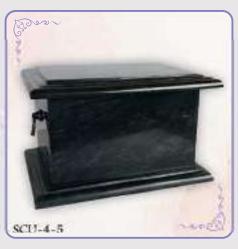

# Premation Ulrns and Reliquaries

Cake a look at our range of our beautifully crafted urns and accessories.

The urns with capacity of about 4kg have been designed with different materials ranging through:

Aluminium: SCU-1-1 to SCU-1-9

Aluminium and Brass: SCU-2-1 to SCU-2-13

Aluminium and Glass: SCU-3-1 to SCU-3-4

Stone: SCU-4-1 to SCU-4-14

Stone urn with reliquary: SCR-2-1

Other accessories with capacity from few to several grams: