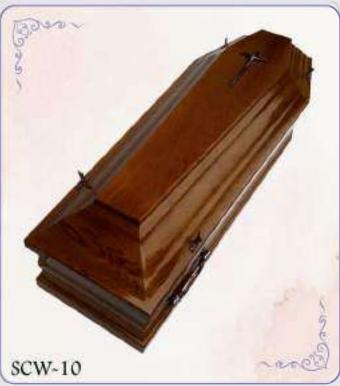

Explore our selection of high quality wooden coffins expertly crafted with careful attention to detail.

Our SCW range provides a choice in design and a selection of wood types.

We offer a bespoke design service, modifying symbols and decorations to your taste upon request.

The interior of our coffins is equipped with a headrest pillow and white insert providing complete protection.

Dimensions of the wooden coffins range: Length: 200cm, Width 62cm, Height: 44cm, Max load 160kg

#### Oak Wood