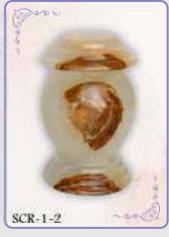

# Premation Ulrns and Reliquaries

Cake a look at our range of our beautifully crafted urns and accessories.

The urns with capacity of about 4kg have been designed with different materials ranging through:

Aluminium: SCU-1-1 to SCU-1-9

Aluminium and Brass: SCU-2-1 to SCU-2-13

Aluminium and Glass: SCU-3-1 to SCU-3-4

Stone: SCU-4-1 to SCU-4-14

Stone urn with reliquary: SCR-2-1

Other accessories with capacity from few to several grams:

Reliquary without a box: SCR-1-1 to SCR-1-4

Reliquary with a box: SCR-2-2 to SCR-2-19

Reliquary on a chain: SCR-3-1 to SCR-3-30

Bracelet reliquary: SCR-3-31 and SCR-3-32

Elease don't hesitate to contact us with any enquiries regarding the urns or reliquaries