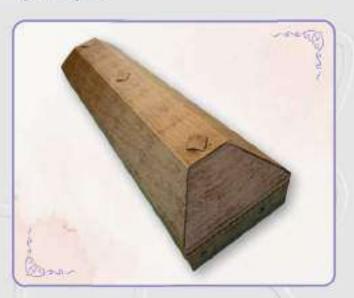

#### Unique Solutions

Our cremation coffins have been refined in every aspect.

A significant example here is the original method of closing the coffin using clamps made of the same material that was used for the coffins.

# Premation Poffins

Our cremation coffins have been expertly crafted and refined to provide a high quality, durable, eco friendly product.

Che interior of our cremation coffins contains a unique laminated insert within the lining to create a robust coffin with durable liquid protection.