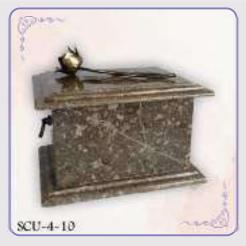

# Premation Ulrns and Reliquaries

Cake a look at our range of our beautifully crafted urns and accessories.

The urns with capacity of about 4kg have been designed with different materials ranging through:

Aluminium: SCU-1-1 to SCU-1-9

Aluminium and Brass: SCU-2-1 to SCU-2-13

Aluminium and Glass: SCU-3-1 to SCU-3-4

Stone: SCU-4-1 to SCU-4-14

Stone urn with reliquary: SCR-2-1

Other accessories with capacity from few to several grams: