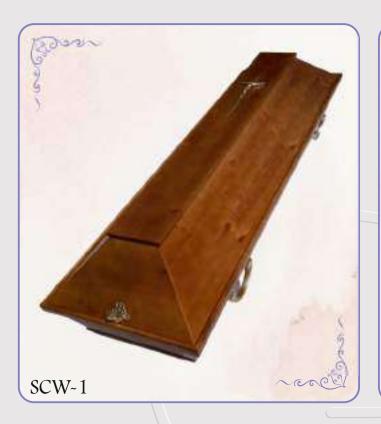

Explore our selection of high quality wooden coffins expertly crafted with careful attention to detail.

Our SCW range provides a choice in design and a selection of wood types.

We offer a bespoke design service, modifying symbols and decorations to your taste upon request.

The interior of our coffins is equipped with a headrest pillow and white insert providing complete protection.

Dimensions of the wooden coffins range: Length: 200cm, Width 62cm, Height: 44cm, Max load 160kg

# Wooden Coffins