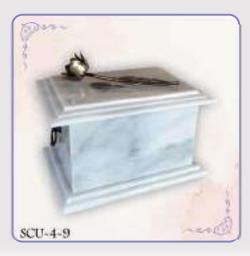

# Premation Ulrns and Reliquaries

Cake a look at our range of our beautifully crafted urns and accessories.

The urns with capacity of about 4kg have been designed with different materials ranging through:

Aluminium: SCU-1-1 to SCU-1-9

Aluminium and Brass: SCU-2-1 to SCU-2-13

Aluminium and Glass: SCU-3-1 to SCU-3-4

Stone: SCU-4-1 to SCU-4-14

Stone urn with reliquary: SCR-2-1

Other accessories with capacity from few to several grams: