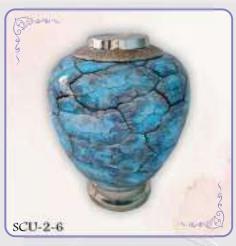

Aluminium: SCU-1-1 to SCU-1-9

Aluminium and Brass: SCU-2-1 to SCU-2-13

Aluminium and Glass: SCU-3-1 to SCU-3-4

Stone: SCU-4-1 to SCU-4-14

Stone urn with reliquary: SCR-2-1

Other accessories with capacity from few to several grams:

## Premation Ulrns and Reliquaries

SCU-2-1