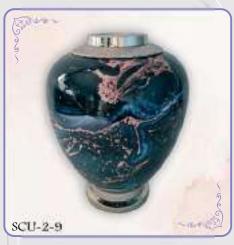

# Premation Ulrns and Reliquaries

Cake a look at our range of our beautifully crafted urns and accessories.

The urns with capacity of about 4kg have been designed with different materials ranging through:

Aluminium: SCU-1-1 to SCU-1-9

Aluminium and Brass: SCU-2-1 to SCU-2-13

Aluminium and Glass: SCU-3-1 to SCU-3-4

Stone: SCU-4-1 to SCU-4-14

Stone urn with reliquary: SCR-2-1

Other accessories with capacity from few to several grams: