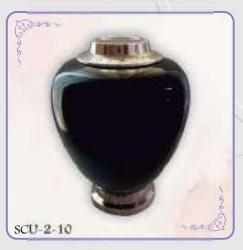

# Premation Ulrns and Reliquaries

Cake a look at our range of our beautifully crafted urns and accessories.

The urns with capacity of about 4kg have been designed with different materials ranging through:

Aluminium: SCU-1-1 to SCU-1-9

Aluminium and Brass: SCU-2-1 to SCU-2-13

Aluminium and Glass: SCU-3-1 to SCU-3-4

Stone: SCU-4-1 to SCU-4-14

Stone urn with reliquary: SCR-2-1

Other accessories with capacity from few to several grams: