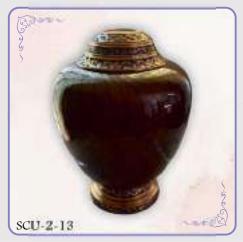

# Premation Ulrns and Reliquaries

Cake a look at our range of our beautifully crafted urns and accessories.

The urns with capacity of about 4kg have been designed with different materials ranging through:

Aluminium: SCU-1-1 to SCU-1-9

Aluminium and Brass: SCU-2-1 to SCU-2-13

Aluminium and Glass: SCU-3-1 to SCU-3-4

Stone: SCU-4-1 to SCU-4-14

Stone urn with reliquary: SCR-2-1

Other accessories with capacity from few to several grams: