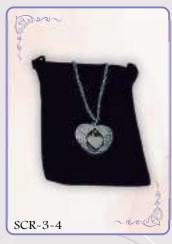

Reliquary without a box: SCR-1-1 to SCR-1-4

Reliquary with a box: SCR-2-2 to SCR-2-19

Reliquary on a chain: SCR-3-1 to SCR-3-30

Bracelet reliquary: SCR-3-31 and SCR-3-32

Elease don't hesitate to contact us with any enquiries regarding the urns or reliquaries