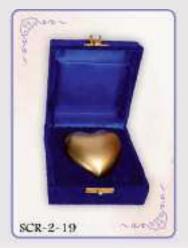

Reliquary without a box: SCR-1-1 to SCR-1-4

Reliquary with a box: SCR-2-2 to SCR-2-19

Reliquary on a chain: SCR-3-1 to SCR-3-30

Bracelet reliquary: SCR-3-31 and SCR-3-32

Elease don't hesitate to contact us with any enquiries regarding the urns or reliquaries