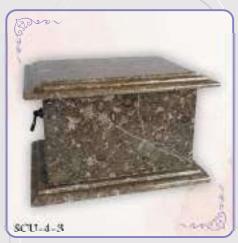

# Premation Ulrns and Reliquaries

Cake a look at our range of our beautifully crafted urns and accessories.

The urns with capacity of about 4kg have been designed with different materials ranging through:

Aluminium: SCU-1-1 to SCU-1-9

Aluminium and Brass: SCU-2-1 to SCU-2-13

Aluminium and Glass: SCU-3-1 to SCU-3-4

Stone: SCU-4-1 to SCU-4-14

Stone urn with reliquary: SCR-2-1

Other accessories with capacity from few to several grams: