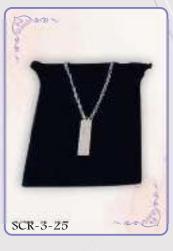

Reliquary without a box: SCR-1-1 to SCR-1-4

Reliquary with a box: SCR-2-2 to SCR-2-19

Reliquary on a chain: SCR-3-1 to SCR-3-30

Bracelet reliquary: SCR-3-31 and SCR-3-32

Elease don't hesitate to contact us with any enquiries regarding the urns or reliquaries