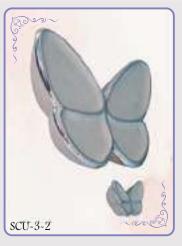

# Premation Ulrns and Reliquaries

Cake a look at our range of our beautifully crafted urns and accessories.

The urns with capacity of about 4kg have been designed with different materials ranging through:

Aluminium: SCU-1-1 to SCU-1-9

Aluminium and Brass: SCU-2-1 to SCU-2-13

Aluminium and Glass: SCU-3-1 to SCU-3-4

Stone: SCU-4-1 to SCU-4-14

Stone urn with reliquary: SCR-2-1

Other accessories with capacity from few to several grams: