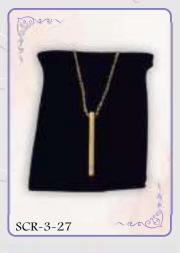

Reliquary without a box: SCR-1-1 to SCR-1-4

Reliquary with a box: SCR-2-2 to SCR-2-19

Reliquary on a chain: SCR-3-1 to SCR-3-30

Bracelet reliquary: SCR-3-31 and SCR-3-32

Elease don't hesitate to contact us with any enquiries regarding the urns or reliquaries