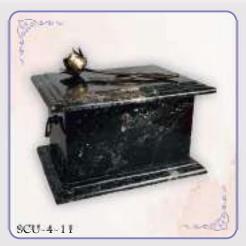

# Premation Ulrns and Reliquaries

Cake a look at our range of our beautifully crafted urns and accessories.

The urns with capacity of about 4kg have been designed with different materials ranging through:

Aluminium: SCU-1-1 to SCU-1-9

Aluminium and Brass: SCU-2-1 to SCU-2-13

Aluminium and Glass: SCU-3-1 to SCU-3-4

Stone: SCU-4-1 to SCU-4-14

Stone urn with reliquary: SCR-2-1

Other accessories with capacity from few to several grams: