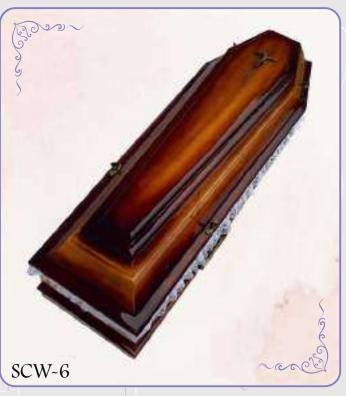

Explore our selection of high quality wooden coffins expertly crafted with careful attention to detail.

Our SCW range provides a choice in design and a selection of wood types.

We offer a bespoke design service, modifying symbols and decorations to your taste upon request.

The interior of our coffins is equipped with a headrest pillow and white insert providing complete protection.

Dimensions of the wooden coffins range: Length: 200cm, Width 62cm, Height: 44cm, Max load 160kg

# Wooden Coffins