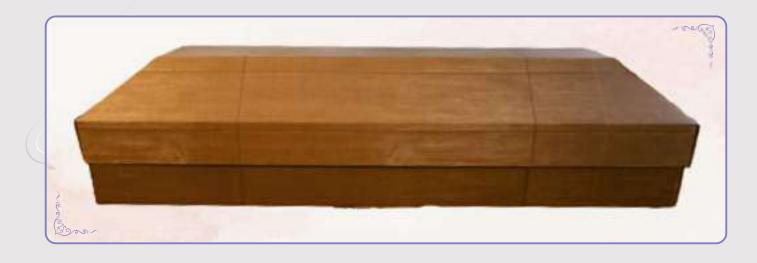

#### Cremation Coffins

#### SCC ~ 2

Width: 62cm Height: 30cm Max load: 130kg

### Cremation Coffins

#### SCC ~ 3