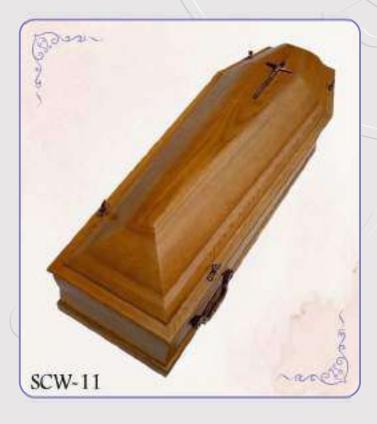

Explore our selection of high quality wooden coffins expertly crafted with careful attention to detail.

Our SCW range provides a choice in design and a selection of wood types.

We offer a bespoke design service, modifying symbols and decorations to your taste upon request.

The interior of our coffins is equipped with a headrest pillow and white insert providing complete protection.

Dimensions of the wooden coffins range: Length: 200cm, Width 62cm, Height: 44cm, Max load 160kg

#### Oak Wood