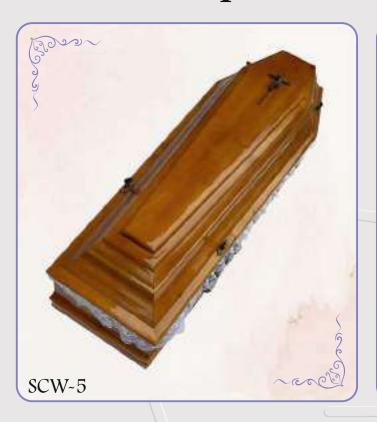

Explore our selection of high quality wooden coffins expertly crafted with careful attention to detail.

Our SCW range provides a choice in design and a selection of wood types.

We offer a bespoke design service, modifying symbols and decorations to your taste upon request.

The interior of our coffins is equipped with a headrest pillow and white insert providing complete protection.

Dimensions of the wooden coffins range: Length: 200cm, Width 62cm, Height: 44cm, Max load 160kg

# Wooden Coffins