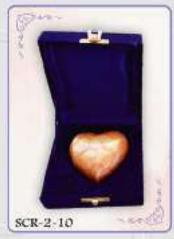

Reliquary without a box: SCR-1-1 to SCR-1-4

Reliquary with a box: SCR-2-2 to SCR-2-19

Reliquary on a chain: SCR-3-1 to SCR-3-30

Bracelet reliquary: SCR-3-31 and SCR-3-32

Elease don't hesitate to contact us with any enquiries regarding the urns or reliquaries