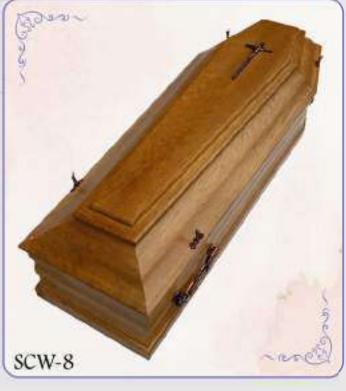

Explore our selection of high quality wooden coffins expertly crafted with careful attention to detail.

Our SCW range provides a choice in design and a selection of wood types.

We offer a bespoke design service, modifying symbols and decorations to your taste upon request.

The interior of our coffins is equipped with a headrest pillow and white insert providing complete protection.

Dimensions of the wooden coffins range: Length: 200cm, Width 62cm, Height: 44cm, Max load 160kg

# Wooden Coffins