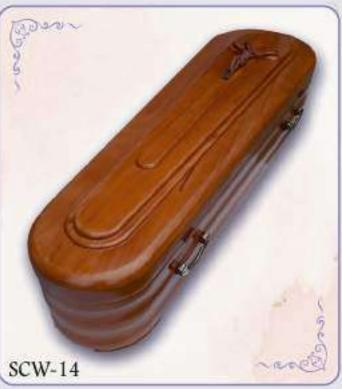

Explore our selection of high quality wooden coffins expertly crafted with careful attention to detail.

Our SCW range provides a choice in design and a selection of wood types.

We offer a bespoke design service, modifying symbols and decorations to your taste upon request.

The interior of our coffins is equipped with a headrest pillow and white insert providing complete protection.

Dimensions of the wooden coffins range: Length: 200cm, Width 62cm, Height: 44cm, Max load 160kg

# Wooden Coffins