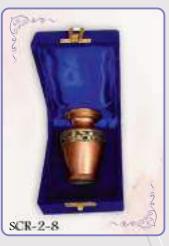

Reliquary without a box: SCR-1-1 to SCR-1-4

Reliquary with a box: SCR-2-2 to SCR-2-19

Reliquary on a chain: SCR-3-1 to SCR-3-30

Bracelet reliquary: SCR-3-31 and SCR-3-32

Elease don't hesitate to contact us with any enquiries regarding the urns or reliquaries