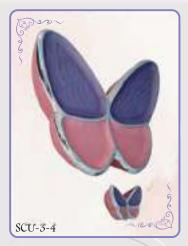

# Premation Ulrns and Reliquaries

Cake a look at our range of our beautifully crafted urns and accessories.

The urns with capacity of about 4kg have been designed with different materials ranging through:

Aluminium: SCU-1-1 to SCU-1-9

Aluminium and Brass: SCU-2-1 to SCU-2-13

Aluminium and Glass: SCU-3-1 to SCU-3-4

Stone: SCU-4-1 to SCU-4-14

Stone urn with reliquary: SCR-2-1

Other accessories with capacity from few to several grams: