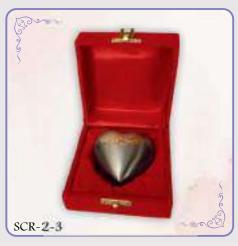

# Premation Ulrns and Reliquaries

Cake a look at our range of our beautifully crafted urns and accessories.

The urns with capacity of about 4kg have been designed with different materials ranging through:

Reliquary without a box: SCR-1-1 to SCR-1-4

Reliquary with a box: SCR-2-2 to SCR-2-19

Reliquary on a chain: SCR-3-1 to SCR-3-30

Bracelet reliquary: SCR-3-31 and SCR-3-32

Elease don't hesitate to contact us with any enquiries regarding the urns or reliquaries