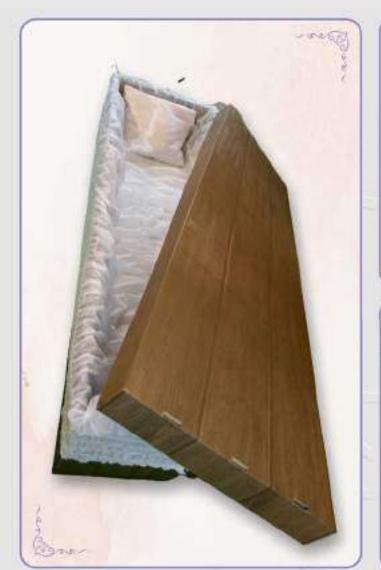

All our cremation coffins are equipped with a headrest pillow and white laminated insert.

# Premation Poffins

Our cremation coffins have been expertly crafted and refined to provide a high quality, durable, eco friendly product.

Che interior of our cremation coffins contains a unique laminated insert within the lining to create a robust coffin with durable liquid protection.

Each coffin comes with a standard cotton lining including a pillow, which can be upgraded to a luxury satin version.