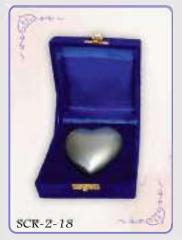

Reliquary without a box: SCR-1-1 to SCR-1-4

Reliquary with a box: SCR-2-2 to SCR-2-19

Reliquary on a chain: SCR-3-1 to SCR-3-30

Bracelet reliquary: SCR-3-31 and SCR-3-32

Elease don't hesitate to contact us with any enquiries regarding the urns or reliquaries