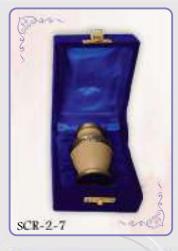

Reliquary without a box: SCR-1-1 to SCR-1-4

Reliquary with a box: SCR-2-2 to SCR-2-19

Reliquary on a chain: SCR-3-1 to SCR-3-30

Bracelet reliquary: SCR-3-31 and SCR-3-32

Elease don't hesitate to contact us with any enquiries regarding the urns or reliquaries