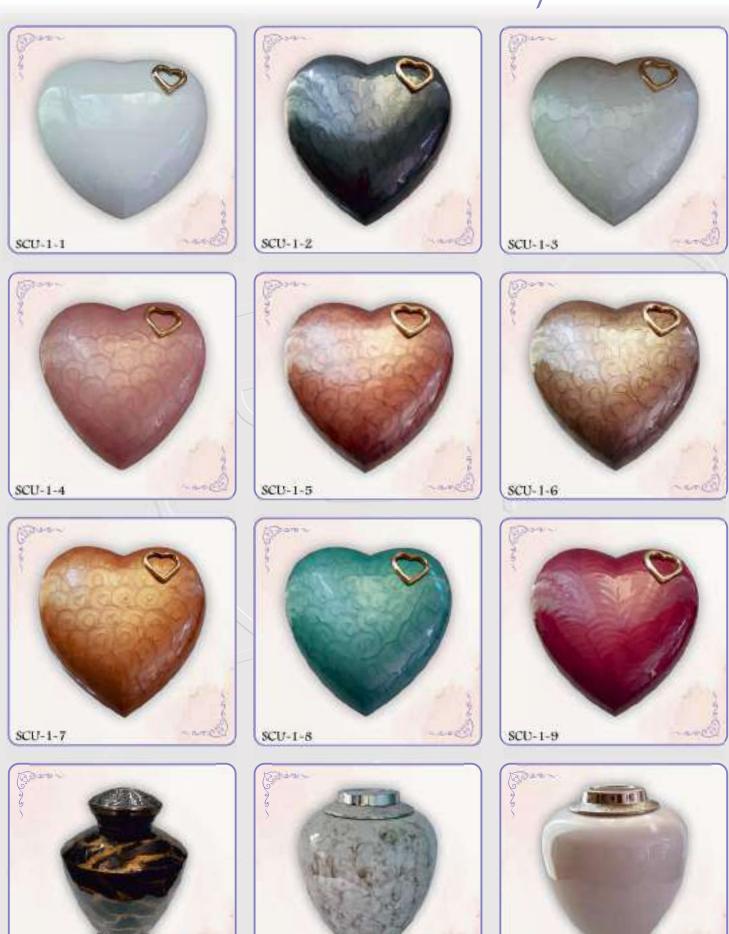

# Premation Ulrns and Reliquaries

Cake a look at our range of our beautifully crafted urns and accessories.

The urns with capacity of about 4kg have been designed with different materials ranging through:

Aluminium: SCU-1-1 to SCU-1-9

Aluminium and Brass: SCU-2-1 to SCU-2-13

Aluminium and Glass: SCU-3-1 to SCU-3-4

Stone: SCU-4-1 to SCU-4-14

Stone urn with reliquary: SCR-2-1

Other accessories with capacity from few to several grams:

## Premation Ulrns and Reliquaries

SCU-2-1