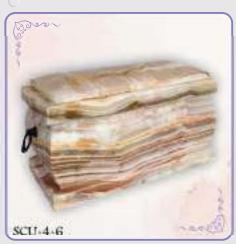

# Premation Ulrns and Reliquaries

Cake a look at our range of our beautifully crafted urns and accessories.

The urns with capacity of about 4kg have been designed with different materials ranging through:

Aluminium: SCU-1-1 to SCU-1-9

Aluminium and Brass: SCU-2-1 to SCU-2-13

Aluminium and Glass: SCU-3-1 to SCU-3-4

Stone: SCU-4-1 to SCU-4-14

Stone urn with reliquary: SCR-2-1

Other accessories with capacity from few to several grams: