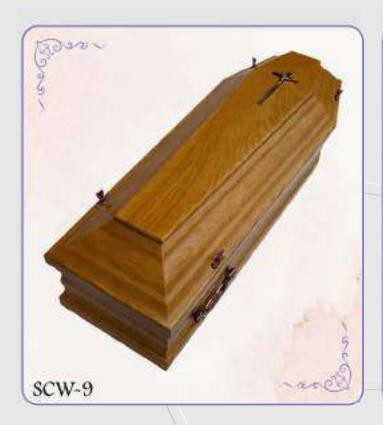

Explore our selection of high quality wooden coffins expertly crafted with careful attention to detail.

Our SCW range provides a choice in design and a selection of wood types.

We offer a bespoke design service, modifying symbols and decorations to your taste upon request.

The interior of our coffins is equipped with a headrest pillow and white insert providing complete protection.

Dimensions of the wooden coffins range: Length: 200cm, Width 62cm, Height: 44cm, Max load 160kg

#### Oak Wood