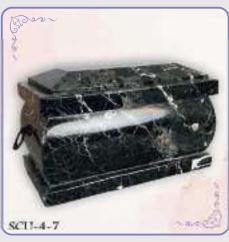

# Premation Ulrns and Reliquaries

Cake a look at our range of our beautifully crafted urns and accessories.

The urns with capacity of about 4kg have been designed with different materials ranging through:

Aluminium: SCU-1-1 to SCU-1-9

Aluminium and Brass: SCU-2-1 to SCU-2-13

Aluminium and Glass: SCU-3-1 to SCU-3-4

Stone: SCU-4-1 to SCU-4-14

Stone urn with reliquary: SCR-2-1

Other accessories with capacity from few to several grams: