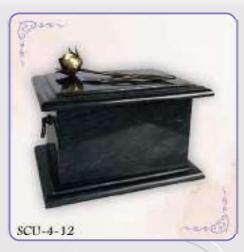

# Premation Ulrns and Reliquaries

Cake a look at our range of our beautifully crafted urns and accessories.

The urns with capacity of about 4kg have been designed with different materials ranging through:

Aluminium: SCU-1-1 to SCU-1-9

Aluminium and Brass: SCU-2-1 to SCU-2-13

Aluminium and Glass: SCU-3-1 to SCU-3-4

Stone: SCU-4-1 to SCU-4-14

Stone urn with reliquary: SCR-2-1

Other accessories with capacity from few to several grams: