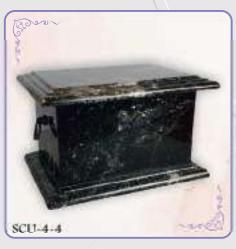

# Premation Ulrns and Reliquaries

Cake a look at our range of our beautifully crafted urns and accessories.

The urns with capacity of about 4kg have been designed with different materials ranging through:

Aluminium: SCU-1-1 to SCU-1-9

Aluminium and Brass: SCU-2-1 to SCU-2-13

Aluminium and Glass: SCU-3-1 to SCU-3-4

Stone: SCU-4-1 to SCU-4-14

Stone urn with reliquary: SCR-2-1

Other accessories with capacity from few to several grams: