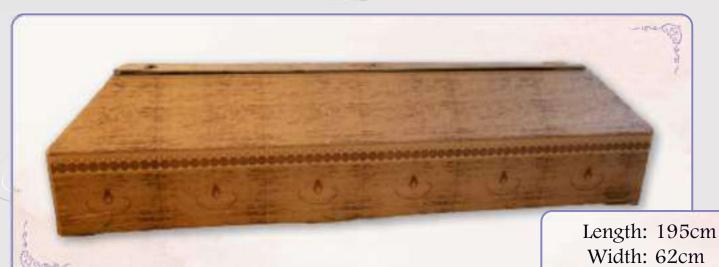

size (for exhumation)

#### Unique Solutions

Our cremation coffins have been refined in every aspect.

A significant example here is the original method of closing the coffin using clamps made of the same material that was used for the coffins.

All our cremation coffins are equipped with a headrest pillow and white laminated insert.







# Premation Poffins

Our cremation coffins have been expertly crafted and refined to provide a high quality, durable, eco friendly product.

Che interior of our cremation coffins contains a unique laminated insert within the lining to create a robust coffin with durable liquid protection.

Each coffin comes with a standard cotton lining including a pillow, which can be upgraded to a luxury satin version.

# Cremation Coffins

#### SCC ~ EXEC











Height: 45cm Max load: 120kg

# Premation Poffins

#### SCC ~ 1





#### Cremation Coffins

#### SCC ~ 2









Width: 62cm Height: 30cm Max load: 130kg

### Cremation Coffins

#### SCC ~ 3









#### Premation Poffins

# Pine Wood Cremation Coffin SCP ~ 1

100% biodegradable eco-coffin.

Untreated and unwaxed - made from sustainable materials.

Suitable for burial or cremation.



Each coffin supplied with a headrest pillow and insert providing complete protection.





Explore our selection of high quality wooden coffins expertly crafted with careful attention to detail.

Our SCW range provides a choice in design and a selection of wood types.

We offer a bespoke design service, modifying symbols and decorations to your taste upon request.

The interior of our coffins is equipped