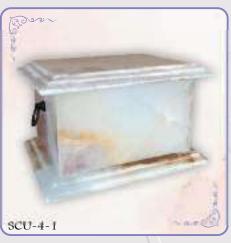

# Premation Ulrns and Reliquaries

Cake a look at our range of our beautifully crafted urns and accessories.

The urns with capacity of about 4kg have been designed with different materials ranging through:

Aluminium: SCU-1-1 to SCU-1-9

Aluminium and Brass: SCU-2-1 to SCU-2-13

Aluminium and Glass: SCU-3-1 to SCU-3-4

Stone: SCU-4-1 to SCU-4-14

Stone urn with reliquary: SCR-2-1

Other accessories with capacity from few to several grams: