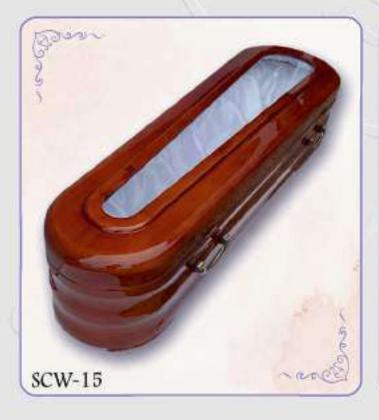

Explore our selection of high quality wooden coffins expertly crafted with careful attention to detail.

Our SCW range provides a choice in design and a selection of wood types.

We offer a bespoke design service, modifying symbols and decorations to your taste upon request.

The interior of our coffins is equipped with a headrest pillow and white insert providing complete protection.

Dimensions of the wooden coffins range: Length: 200cm, Width 62cm, Height: 44cm, Max load 160kg

# Wooden Coffins