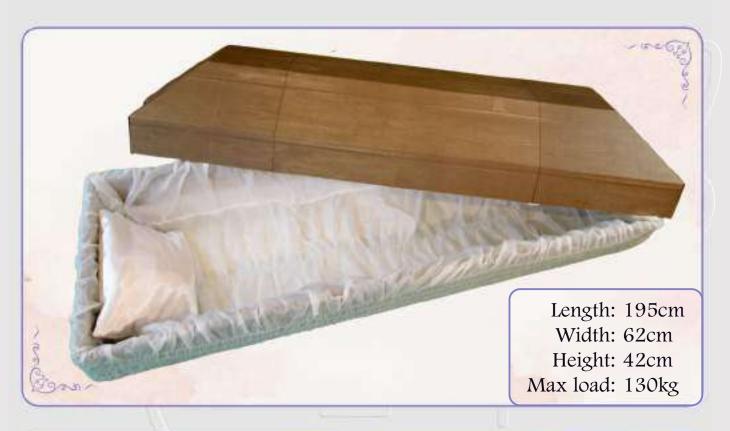

# Premation Poffins

Our cremation coffins have been expertly crafted and refined to provide a high quality, durable, eco friendly product.

Che interior of our cremation coffins contains a unique laminated insert within the lining to create a robust coffin with durable liquid protection.

Each coffin comes with a standard cotton lining including a pillow, which can be upgraded to a luxury satin version.