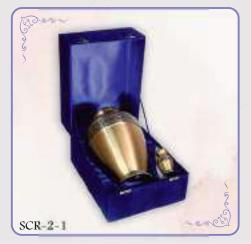

# Premation Ulrns and Reliquaries

Cake a look at our range of our beautifully crafted urns and accessories.

The urns with capacity of about 4kg have been designed with different materials ranging through:

Aluminium: SCU-1-1 to SCU-1-9

Aluminium and Brass: SCU-2-1 to SCU-2-13

Aluminium and Glass: SCU-3-1 to SCU-3-4

Stone: SCU-4-1 to SCU-4-14

Stone urn with reliquary: SCR-2-1

Other accessories with capacity from few to several grams: