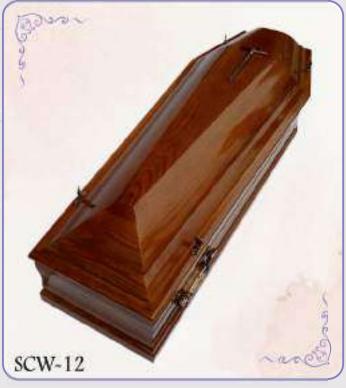

Explore our selection of high quality wooden coffins expertly crafted with careful attention to detail.

Our SCW range provides a choice in design and a selection of wood types.

We offer a bespoke design service, modifying symbols and decorations to your taste upon request.

The interior of our coffins is equipped with a headrest pillow and white insert providing complete protection.

Dimensions of the wooden coffins range: Length: 200cm, Width 62cm, Height: 44cm, Max load 160kg

#### Oak Wood