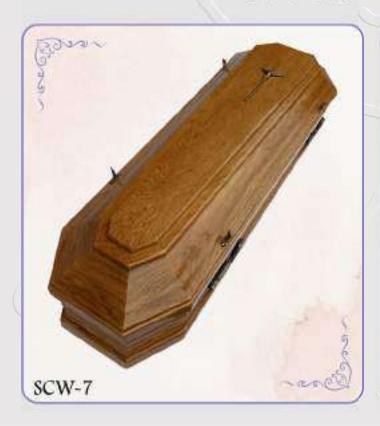

Explore our selection of high quality wooden coffins expertly crafted with careful attention to detail.

Our SCW range provides a choice in design and a selection of wood types.

We offer a bespoke design service, modifying symbols and decorations to your taste upon request.

The interior of our coffins is equipped with a headrest pillow and white insert providing complete protection.

Dimensions of the wooden coffins range: Length: 200cm, Width 62cm, Height: 44cm, Max load 160kg

# Wooden Coffins