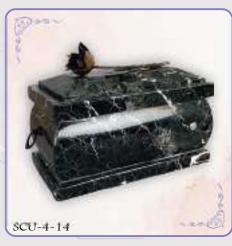

# Premation Ulrns and Reliquaries

Cake a look at our range of our beautifully crafted urns and accessories.

The urns with capacity of about 4kg have been designed with different materials ranging through:

Aluminium: SCU-1-1 to SCU-1-9

Aluminium and Brass: SCU-2-1 to SCU-2-13

Aluminium and Glass: SCU-3-1 to SCU-3-4

Stone: SCU-4-1 to SCU-4-14

Stone urn with reliquary: SCR-2-1

Other accessories with capacity from few to several grams: