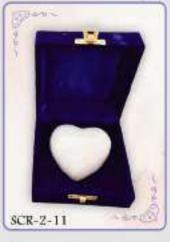

Reliquary without a box: SCR-1-1 to SCR-1-4

Reliquary with a box: SCR-2-2 to SCR-2-19

Reliquary on a chain: SCR-3-1 to SCR-3-30

Bracelet reliquary: SCR-3-31 and SCR-3-32

Elease don't hesitate to contact us with any enquiries regarding the urns or reliquaries