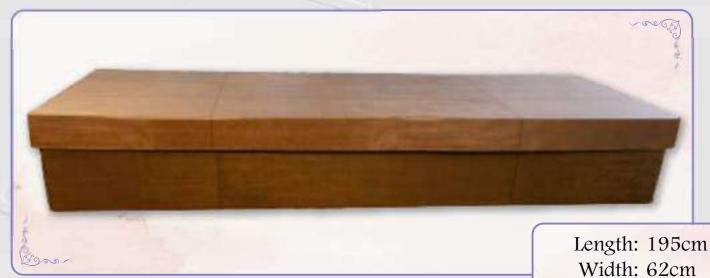

ant example here is the original method of closing the coffin using clamps made of the same material that was used for the coffins.

All our cremation coffins are equipped with a headrest pillow and white laminated insert.







# Premation Poffins

Our cremation coffins have been expertly crafted and refined to provide a high quality, durable, eco friendly product.

Che interior of our cremation coffins contains a unique laminated insert within the lining to create a robust coffin with durable liquid protection.

Each coffin comes with a standard cotton lining including a pillow, which can be upgraded to a luxury satin version.

# Cremation Coffins

#### SCC ~ EXEC











Height: 45cm Max load: 120kg

# Premation Poffins

#### SCC ~ 1





#### Cremation Coffins

#### SCC ~ 2









Width: 62cm Height: 30cm Max load: 130kg

### Cremation Coffins

#### SCC ~ 3









#### Premation Poffins

# Pine Wood Cremation Coffin SCP ~ 1

100% biodegradable eco-coffin.

Untreated and unwaxed - made from sustainable materials.

Suitable for burial or cremation.



Each coffin supplied with a headrest pillow and insert providing complete protection.





Explore our selection of high quality wooden coffins expertly crafted with careful attention to detail.

Our SCW range provides a choice in design and a selection of wood types.

We offer a bespoke design service, modifying symbols and decorations to your taste upon request.

The interior of our coffins is equipped with a headrest pillow and white insert providing complete protection.

Dimensions of the wooden coffins range: Le