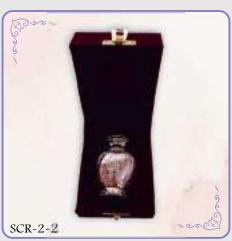

# Premation Ulrns and Reliquaries

Cake a look at our range of our beautifully crafted urns and accessories.

The urns with capacity of about 4kg have been designed with different materials ranging through:

Reliquary without a box: SCR-1-1 to SCR-1-4

Reliquary with a box: SCR-2-2 to SCR-2-19

Reliquary on a chain: SCR-3-1 to SCR-3-30

Bracelet reliquary: SCR-3-31 and SCR-3-32

Elease don't hesitate to contact us with any enquiries regarding the urns or reliquaries