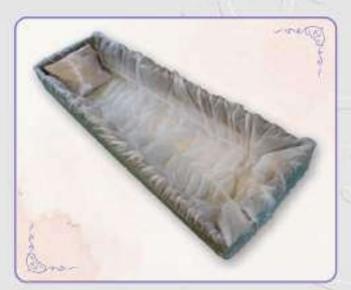

All our cremation coffins are equipped with a headrest pillow and white laminated insert.

Each coffin comes with a standard cotton lining including a pillow, which can be upgraded to a luxury satin version.