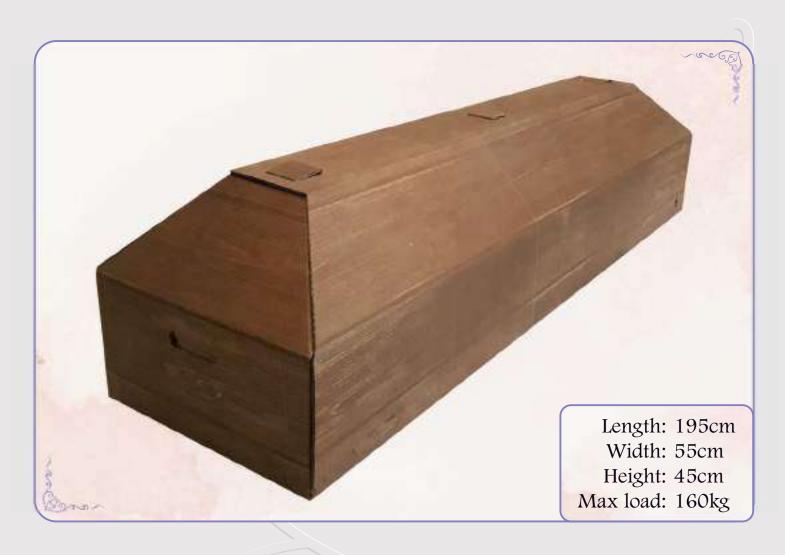

Explore our selection of high quality wooden coffins expertly crafted with careful attention to detail.

Our SCW range provides a choice in design and a selection of wood types.

We offer a bespoke design service, modifying symbols and decorations to your taste upon request.

The interior of our coffins is equipped with a headrest pillow and white insert providing complete protection.

Dimensions of the wooden coffins range: Length: 200cm, Width 62cm, Height: 44cm, Max load 160kg