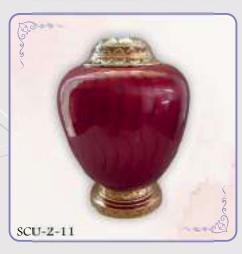

# Premation Ulrns and Reliquaries

Cake a look at our range of our beautifully crafted urns and accessories.

The urns with capacity of about 4kg have been designed with different materials ranging through:

Aluminium: SCU-1-1 to SCU-1-9

Aluminium and Brass: SCU-2-1 to SCU-2-13

Aluminium and Glass: SCU-3-1 to SCU-3-4

Stone: SCU-4-1 to SCU-4-14

Stone urn with reliquary: SCR-2-1

Other accessories with capacity from few to several grams: