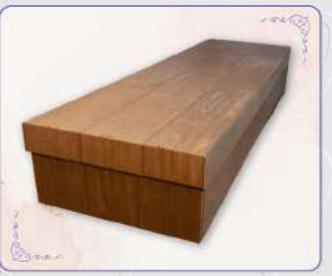

ificant example here is the original method of closing the coffin using clamps made of the same material that was used for the coffins.

All our cremation coffins are equipped with a headrest pillow and white laminated insert.







# Premation Poffins

Our cremation coffins have been expertly crafted and refined to provide a high quality, durable, eco friendly product.

Che interior of our cremation coffins contains a unique laminated insert within the lining to create a robust coffin with durable liquid protection.

Each coffin comes with a standard cotton lining including a pillow, which can be upgraded to a luxury satin version.

# Cremation Coffins

#### SCC ~ EXEC











Height: 45cm Max load: 120kg

# Premation Poffins

#### SCC ~ 1





#### Cremation Coffins

#### SCC ~ 2









Width: 62cm Height: 30cm Max load: 130kg

### Cremation Coffins

#### SCC ~ 3









#### Premation Poffins

# Pine Wood Cremation Coffin SCP ~ 1

100% biodegradable eco-coffin.

Untreated and unwaxed - made from sustainable materials.

Suitable for burial or cremation.



Each coffin supplied with a headrest pillow and insert providing complete protection.





Explore our selection of high quality wooden coffins expertly crafted with careful attention to detail.

Our SCW range provides a choice in design and a selection of wood types.

We offer a bespoke design service, modifying symbols and decorations to your taste upon request.

The interior of our coffins is equipped with a headrest pillow and white insert providing complete protection.

Dimensions of the wooden coffins range