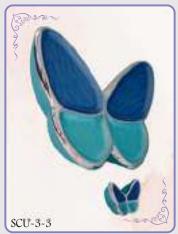

# Premation Ulrns and Reliquaries

Cake a look at our range of our beautifully crafted urns and accessories.

The urns with capacity of about 4kg have been designed with different materials ranging through:

Aluminium: SCU-1-1 to SCU-1-9

Aluminium and Brass: SCU-2-1 to SCU-2-13

Aluminium and Glass: SCU-3-1 to SCU-3-4

Stone: SCU-4-1 to SCU-4-14

Stone urn with reliquary: SCR-2-1

Other accessories with capacity from few to several grams: