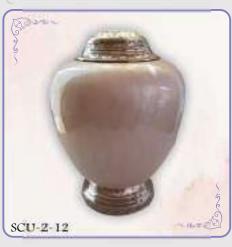

# Premation Ulrns and Reliquaries

Cake a look at our range of our beautifully crafted urns and accessories.

The urns with capacity of about 4kg have been designed with different materials ranging through:

Aluminium: SCU-1-1 to SCU-1-9

Aluminium and Brass: SCU-2-1 to SCU-2-13

Aluminium and Glass: SCU-3-1 to SCU-3-4

Stone: SCU-4-1 to SCU-4-14

Stone urn with reliquary: SCR-2-1

Other accessories with capacity from few to several grams: