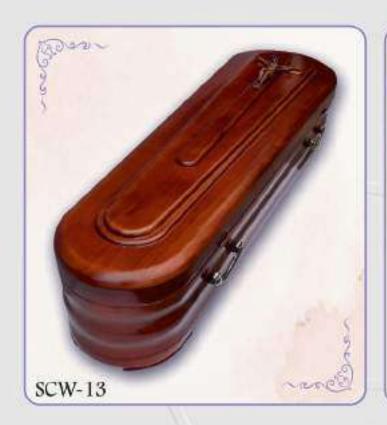

Explore our selection of high quality wooden coffins expertly crafted with careful attention to detail.

Our SCW range provides a choice in design and a selection of wood types.

We offer a bespoke design service, modifying symbols and decorations to your taste upon request.

The interior of our coffins is equipped with a headrest pillow and white insert providing complete protection.

Dimensions of the wooden coffins range: Length: 200cm, Width 62cm, Height: 44cm, Max load 160kg

# Wooden Coffins