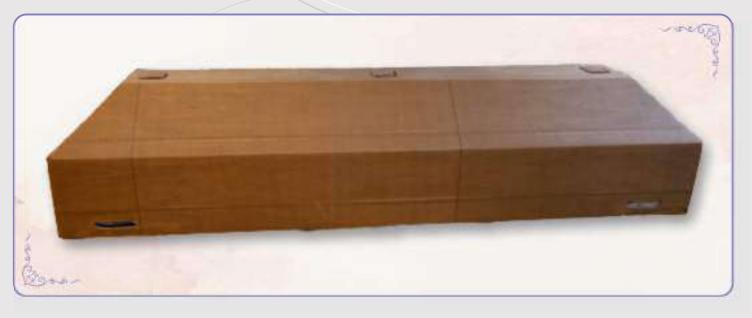

have been refined in every aspect.

A significant example here is the original method of closing the coffin using clamps made of the same material that was used for the coffins.

All our cremation coffins are equipped with a headrest pillow and white laminated insert.







# Premation Poffins

Our cremation coffins have been expertly crafted and refined to provide a high quality, durable, eco friendly product.

Che interior of our cremation coffins contains a unique laminated insert within the lining to create a robust coffin with durable liquid protection.

Each coffin comes with a standard cotton lining including a pillow, which can be upgraded to a luxury satin version.

# Cremation Coffins

#### SCC ~ EXEC











Height: 45cm Max load: 120kg

# Premation Poffins

#### SCC ~ 1





#### Cremation Coffins

#### SCC ~ 2









Width: 62cm Height: 30cm Max load: 130kg

### Cremation Coffins

#### SCC ~ 3









#### Premation Poffins

# Pine Wood Cremation Coffin SCP ~ 1

100% biodegradable eco-coffin.

Untreated and unwaxed - made from sustainable materials.

Suitable for burial or cremation.



Each coffin supplied with a headrest pillow and insert providing complete protection.





Explore our selection of high quality wooden coffins expertly crafted with careful attention to detail.

Our SCW range provides a choice in design and a selection of wood types.

We offer a bespoke design service, modifying symbols and decorations to your taste upon request.

The interior of our coffins is equipped with a headrest pillow and white insert providing complete protectio