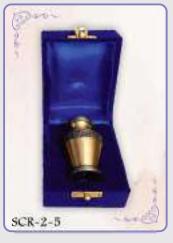

Reliquary without a box: SCR-1-1 to SCR-1-4

Reliquary with a box: SCR-2-2 to SCR-2-19

Reliquary on a chain: SCR-3-1 to SCR-3-30

Bracelet reliquary: SCR-3-31 and SCR-3-32

Elease don't hesitate to contact us with any enquiries regarding the urns or reliquaries