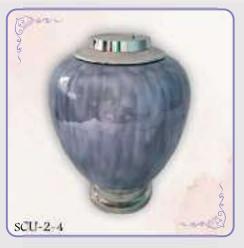

Aluminium: SCU-1-1 to SCU-1-9

Aluminium and Brass: SCU-2-1 to SCU-2-13

Aluminium and Glass: SCU-3-1 to SCU-3-4

Stone: SCU-4-1 to SCU-4-14

Stone urn with reliquary: SCR-2-1

Other accessories with capacity from few to several grams:

## Premation Ulrns and Reliquaries

SCU-2-1