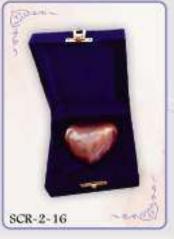

Reliquary without a box: SCR-1-1 to SCR-1-4

Reliquary with a box: SCR-2-2 to SCR-2-19

Reliquary on a chain: SCR-3-1 to SCR-3-30

Bracelet reliquary: SCR-3-31 and SCR-3-32

Elease don't hesitate to contact us with any enquiries regarding the urns or reliquaries