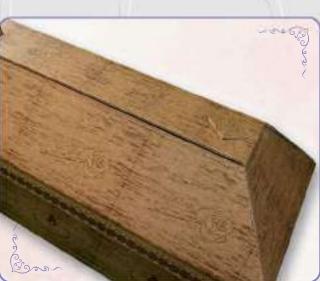

#### Refined Designs

Che designs can be specifically tailored to suit your needs. We accept requests for specific modifications to symbols and decorations.

Our coffins are available in 2 sizes, standard and half size (for exhumation)

Explore our selection of high quality wooden coffins expertly crafted with careful attention to detail.

Our SCW range provides a choice in design and a selection of wood types.

We offer a bespoke design service, modifying symbols and decorations to your taste upon request.