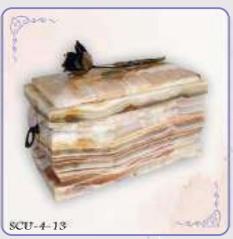

# Premation Ulrns and Reliquaries

Cake a look at our range of our beautifully crafted urns and accessories.

The urns with capacity of about 4kg have been designed with different materials ranging through:

Aluminium: SCU-1-1 to SCU-1-9

Aluminium and Brass: SCU-2-1 to SCU-2-13

Aluminium and Glass: SCU-3-1 to SCU-3-4

Stone: SCU-4-1 to SCU-4-14

Stone urn with reliquary: SCR-2-1

Other accessories with capacity from few to several grams: