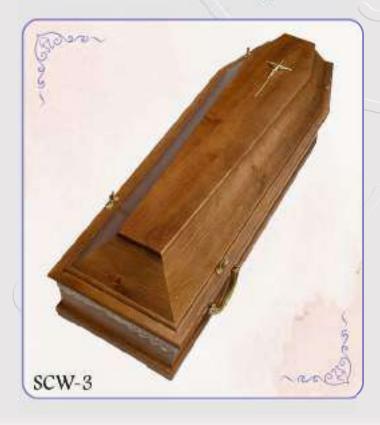

Explore our selection of high quality wooden coffins expertly crafted with careful attention to detail.

Our SCW range provides a choice in design and a selection of wood types.

We offer a bespoke design service, modifying symbols and decorations to your taste upon request.

The interior of our coffins is equipped with a headrest pillow and white insert providing complete protection.

Dimensions of the wooden coffins range: Length: 200cm, Width 62cm, Height: 44cm, Max load 160kg

# Wooden Coffins