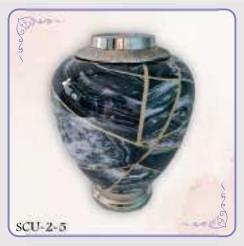

Aluminium: SCU-1-1 to SCU-1-9

Aluminium and Brass: SCU-2-1 to SCU-2-13

Aluminium and Glass: SCU-3-1 to SCU-3-4

Stone: SCU-4-1 to SCU-4-14

Stone urn with reliquary: SCR-2-1

Other accessories with capacity from few to several grams:

## Premation Ulrns and Reliquaries

SCU-2-1