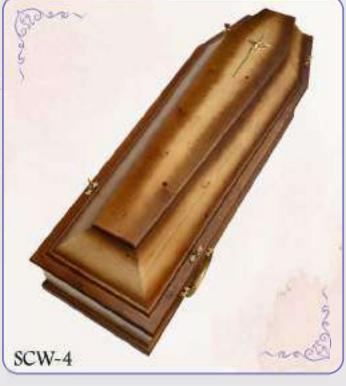

Explore our selection of high quality wooden coffins expertly crafted with careful attention to detail.

Our SCW range provides a choice in design and a selection of wood types.

We offer a bespoke design service, modifying symbols and decorations to your taste upon request.

The interior of our coffins is equipped with a headrest pillow and white insert providing complete protection.

Dimensions of the wooden coffins range: Length: 200cm, Width 62cm, Height: 44cm, Max load 160kg

# Wooden Coffins