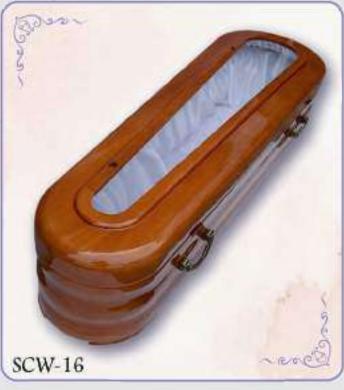

Explore our selection of high quality wooden coffins expertly crafted with careful attention to detail.

Our SCW range provides a choice in design and a selection of wood types.

We offer a bespoke design service, modifying symbols and decorations to your taste upon request.

The interior of our coffins is equipped with a headrest pillow and white insert providing complete protection.

Dimensions of the wooden coffins range: Length: 200cm, Width 62cm, Height: 44cm, Max load 160kg

# Wooden Coffins