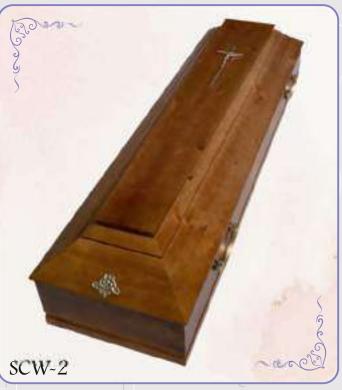

Explore our selection of high quality wooden coffins expertly crafted with careful attention to detail.

Our SCW range provides a choice in design and a selection of wood types.

We offer a bespoke design service, modifying symbols and decorations to your taste upon request.

The interior of our coffins is equipped with a headrest pillow and white insert providing complete protection.

Dimensions of the wooden coffins range: Length: 200cm, Width 62cm, Height: 44cm, Max load 160kg

# Wooden Coffins