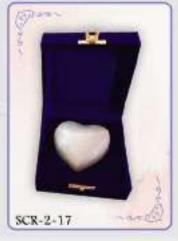

Reliquary without a box: SCR-1-1 to SCR-1-4

Reliquary with a box: SCR-2-2 to SCR-2-19

Reliquary on a chain: SCR-3-1 to SCR-3-30

Bracelet reliquary: SCR-3-31 and SCR-3-32

Elease don't hesitate to contact us with any enquiries regarding the urns or reliquaries