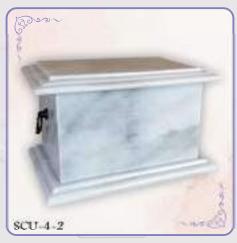

# Premation Ulrns and Reliquaries

Cake a look at our range of our beautifully crafted urns and accessories.

The urns with capacity of about 4kg have been designed with different materials ranging through:

Aluminium: SCU-1-1 to SCU-1-9

Aluminium and Brass: SCU-2-1 to SCU-2-13

Aluminium and Glass: SCU-3-1 to SCU-3-4

Stone: SCU-4-1 to SCU-4-14

Stone urn with reliquary: SCR-2-1

Other accessories with capacity from few to several grams: