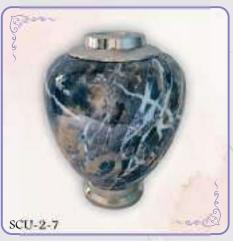

# Premation Ulrns and Reliquaries

Cake a look at our range of our beautifully crafted urns and accessories.

The urns with capacity of about 4kg have been designed with different materials ranging through:

Aluminium: SCU-1-1 to SCU-1-9

Aluminium and Brass: SCU-2-1 to SCU-2-13

Aluminium and Glass: SCU-3-1 to SCU-3-4

Stone: SCU-4-1 to SCU-4-14

Stone urn with reliquary: SCR-2-1

Other accessories with capacity from few to several grams: