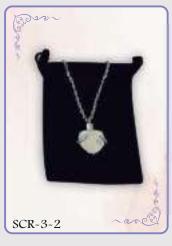

Reliquary without a box: SCR-1-1 to SCR-1-4

Reliquary with a box: SCR-2-2 to SCR-2-19

Reliquary on a chain: SCR-3-1 to SCR-3-30

Bracelet reliquary: SCR-3-31 and SCR-3-32

Elease don't hesitate to contact us with any enquiries regarding the urns or reliquaries