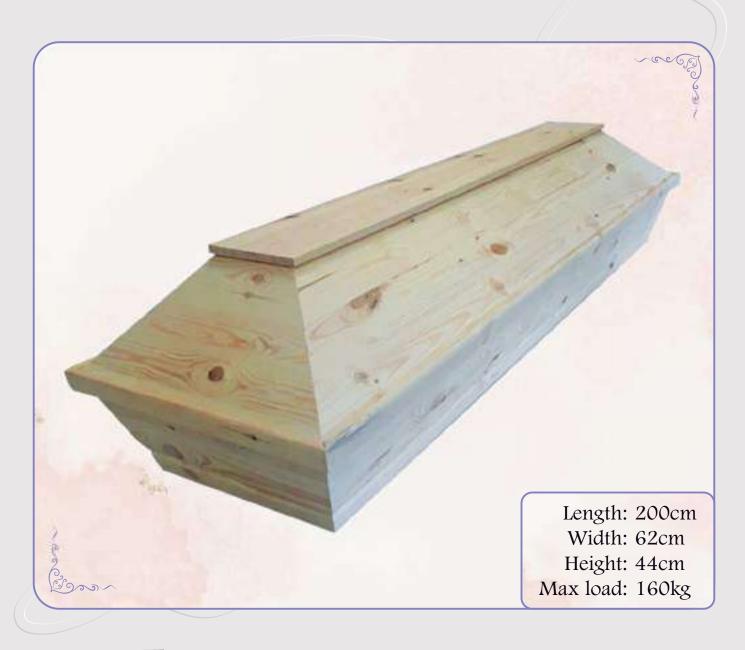

Explore our selection of high quality wooden coffins expertly crafted with careful attention to detail.

Our SCW range provides a choice in design and a selection of wood types.

We offer a bespoke design service, modifying symbols and decorations to your taste upon request.

The interior of our coffins is equipped with a headrest pillow and white insert providing complete protection.

Dimensions of the wooden coffins range: Length: 200cm, Width 62cm, Height: 44cm, Max load 160kg

#### Pine Wood