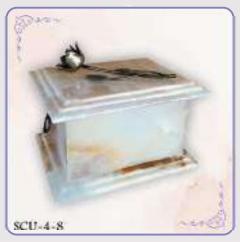

# Premation Ulrns and Reliquaries

Cake a look at our range of our beautifully crafted urns and accessories.

The urns with capacity of about 4kg have been designed with different materials ranging through:

Aluminium: SCU-1-1 to SCU-1-9

Aluminium and Brass: SCU-2-1 to SCU-2-13

Aluminium and Glass: SCU-3-1 to SCU-3-4

Stone: SCU-4-1 to SCU-4-14

Stone urn with reliquary: SCR-2-1

Other accessories with capacity from few to several grams: