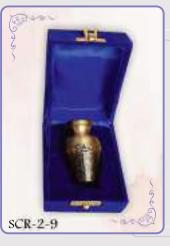

Reliquary without a box: SCR-1-1 to SCR-1-4

Reliquary with a box: SCR-2-2 to SCR-2-19

Reliquary on a chain: SCR-3-1 to SCR-3-30

Bracelet reliquary: SCR-3-31 and SCR-3-32

Elease don't hesitate to contact us with any enquiries regarding the urns or reliquaries