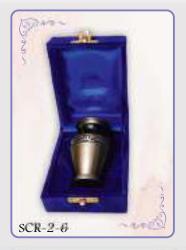

Reliquary without a box: SCR-1-1 to SCR-1-4

Reliquary with a box: SCR-2-2 to SCR-2-19

Reliquary on a chain: SCR-3-1 to SCR-3-30

Bracelet reliquary: SCR-3-31 and SCR-3-32

Elease don't hesitate to contact us with any enquiries regarding the urns or reliquaries