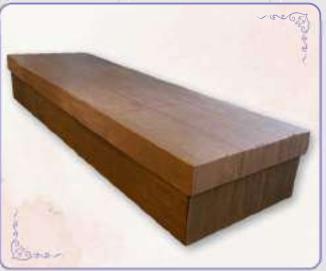

icant example here is the original method of closing the coffin using clamps made of the same material that was used for the coffins.

All our cremation coffins are equipped with a headrest pillow and white laminated insert.







# Premation Poffins

Our cremation coffins have been expertly crafted and refined to provide a high quality, durable, eco friendly product.

Che interior of our cremation coffins contains a unique laminated insert within the lining to create a robust coffin with durable liquid protection.

Each coffin comes with a standard cotton lining including a pillow, which can be upgraded to a luxury satin version.

# Cremation Coffins

#### SCC ~ EXEC











Height: 45cm Max load: 120kg

# Premation Poffins

#### SCC ~ 1





#### Cremation Coffins

#### SCC ~ 2









Width: 62cm Height: 30cm Max load: 130kg

### Cremation Coffins

#### SCC ~ 3









#### Premation Poffins

# Pine Wood Cremation Coffin SCP ~ 1

100% biodegradable eco-coffin.

Untreated and unwaxed - made from sustainable materials.

Suitable for burial or cremation.



Each coffin supplied with a headrest pillow and insert providing complete protection.





Explore our selection of high quality wooden coffins expertly crafted with careful attention to detail.

Our SCW range provides a choice in design and a selection of wood types.

We offer a bespoke design service, modifying symbols and decorations to your taste upon request.

The interior of our coffins is equipped with a headrest pillow and white insert providing complete protection.

Dimensions of the wooden coffins range: